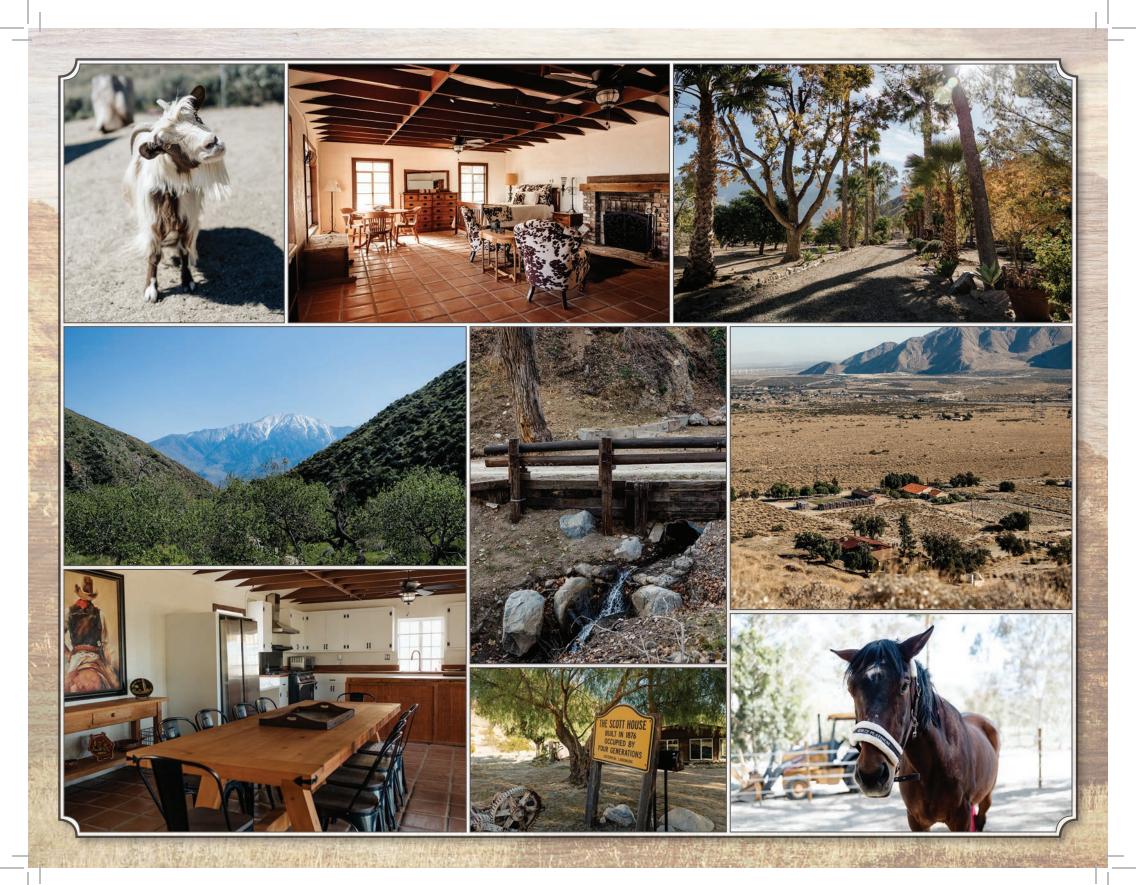

## PROPERTY FEATURES

- Fully renovated ranch house with garden and swimming pool
- Two fully furnished guest houses and bordello
- Fruit and nut orchard with 120 bearing trees
- \* Blacksmith forge, beekeeper's hut, shooting range, chicken coop
- \* Open fields surrounded by mountains
- Vintage mining camp
- \* Horse and hiking trails
- Stunning vistas in every direction

## LOST CREEK CANYON

Welcome to

e are a sprawling 400 acre facility in the foothills of the San Bernardino mountains about 15 minutes west of Palm Springs. Barely five minutes from Interstate 10, the Ranch offers an amazing range of rural and western vistas to meet whatever vour needs. The on-site flora and fauna are incredibly diverse, and we can accommodate almost any size shoot. Facilities include a ranch house and subsidiary dwellings, fruit orchard, working blacksmith forge, beekeeper's hut, skeet shooting range, vintage fencing and corrals, year-round running streams, and panoramic views. There is simply nothing else like it in all of southern California. Come see for yourself!